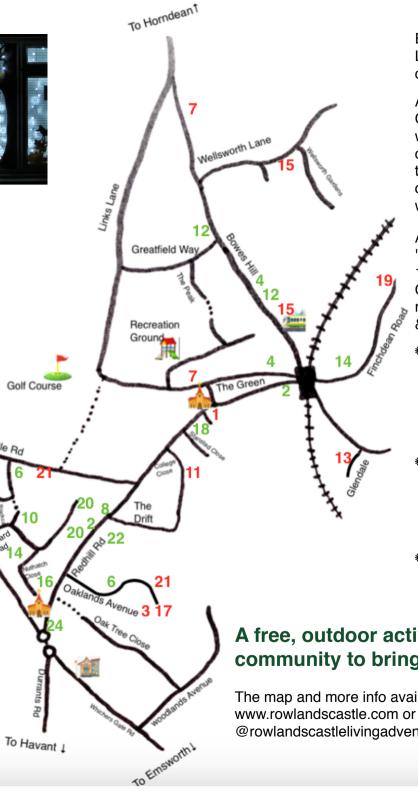

## **Reveal Dates -**

1st Dec - The Church on the Green 2nd Dec - 66 Redhill Road + 1 The Green 3rd Dec - 54 Oaklands Avenue 4th Dec - 10 The Green + 38 Bowes Hill 5th Dec - 12 Blackcap Close 6th Dec - 23 Oaklands Avenue + 49 Castle Road 7th Dec - 2b Links Lane + 96 Bowes Hill 8th Dec - 42 Redhill Road 9th Dec - 111 Castle Road 10th Dec - 15 Kingfisher Close 11th Dec - 15 College Close 12th Dec - 28 Bowes Hill + 59 Bowes Hill 13th Dec - 2 Glendale 14th Dec - 15 Finchdean Road + 14 Nuthatch Close 15th Dec - 39 Wellsworth Lane + 14 Bowes Hill 16th Dec - 112 Redhill Road + 7 Kings Way, Manor Lodge Rd 17th Dec - 56 Oaklands Avenue 18th Dec - 5 Redhill Road 19th Dec - 125 Finchdean Road Meadowlands 20th Dec - 34 Mallard Road + 28 Mallard Road 21st Dec - 37 Castle Road + 50 Oaklands Avenue 22nd Dec - 51 Redhill Road 23rd Dec - 33 Nightingale Close 24th Dec Christmas Eve -St John's Church, Redhill Road